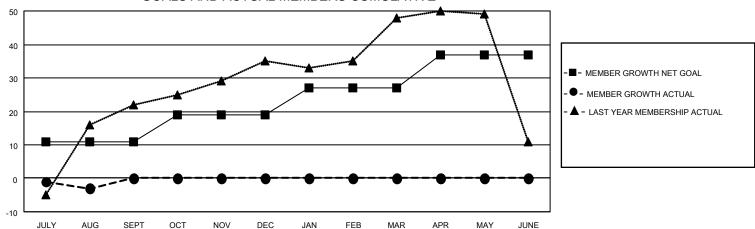

## District 110BZ

| Clubs         |               |             |               | Members               |                        |                         |                                                    |  |
|---------------|---------------|-------------|---------------|-----------------------|------------------------|-------------------------|----------------------------------------------------|--|
|               | RESULTS FOR   | R 2020-2021 |               | RESULTS FOR 2020-2021 |                        |                         |                                                    |  |
| QUARTER       | NEW CLUB GOAL | NEW CLUBS   | DROPPED CLUBS | QUARTER MEM           | BER GROWTH NET<br>GOAL | MEMBER GROWTH<br>ACTUAL | DROPPED<br>MEMBERS ACTUAL<br>(including transfers) |  |
| JULY/AUG/SEPT | 0             | 0           | 0             | JULY/AUG/SEPT         | 11                     | 11                      | 12                                                 |  |
| OCT/NOV/DEC   | 0             | 0           | 0             | OCT/NOV/DEC           | 8                      | 0                       | 0                                                  |  |
| JAN/FEB/MAR   | 0             | 0           | 0             | JAN/FEB/MAR           | 8                      | 0                       | 0                                                  |  |
| APR/MAY/JUNE  | 1             | 0           | 0             | APR/MAY/JUNE          | 10                     | 0                       | 0                                                  |  |

#### GOALS AND ACTUAL MEMBERS CUMULATIVE

| DROPPED CLUBS: 0 |    | 7 CLUBS OF 71 ADDED 1 OR MORE<br>NEW MEMBERS | GENDER DISTRIBUTION  MALE 1,586 (84.27%) |              |   |
|------------------|----|----------------------------------------------|------------------------------------------|--------------|---|
| DROPPED MEMBERS  |    |                                              | FEMALE                                   | 296 (15.73%) |   |
| DECEASED         | 2  | CLICK HERE FOR CUMULATIVE                    | TOTAL FAMILY UNIT MEMBERS                |              | 0 |
| CLUB CANCELLED 0 |    | MEMBERSHIP DATA                              |                                          |              | 0 |
| OTHER            | 10 |                                              | FAMILY MEMBERS PAYING HALF DUES          |              | 0 |
| TOTAL            | 12 |                                              |                                          |              |   |